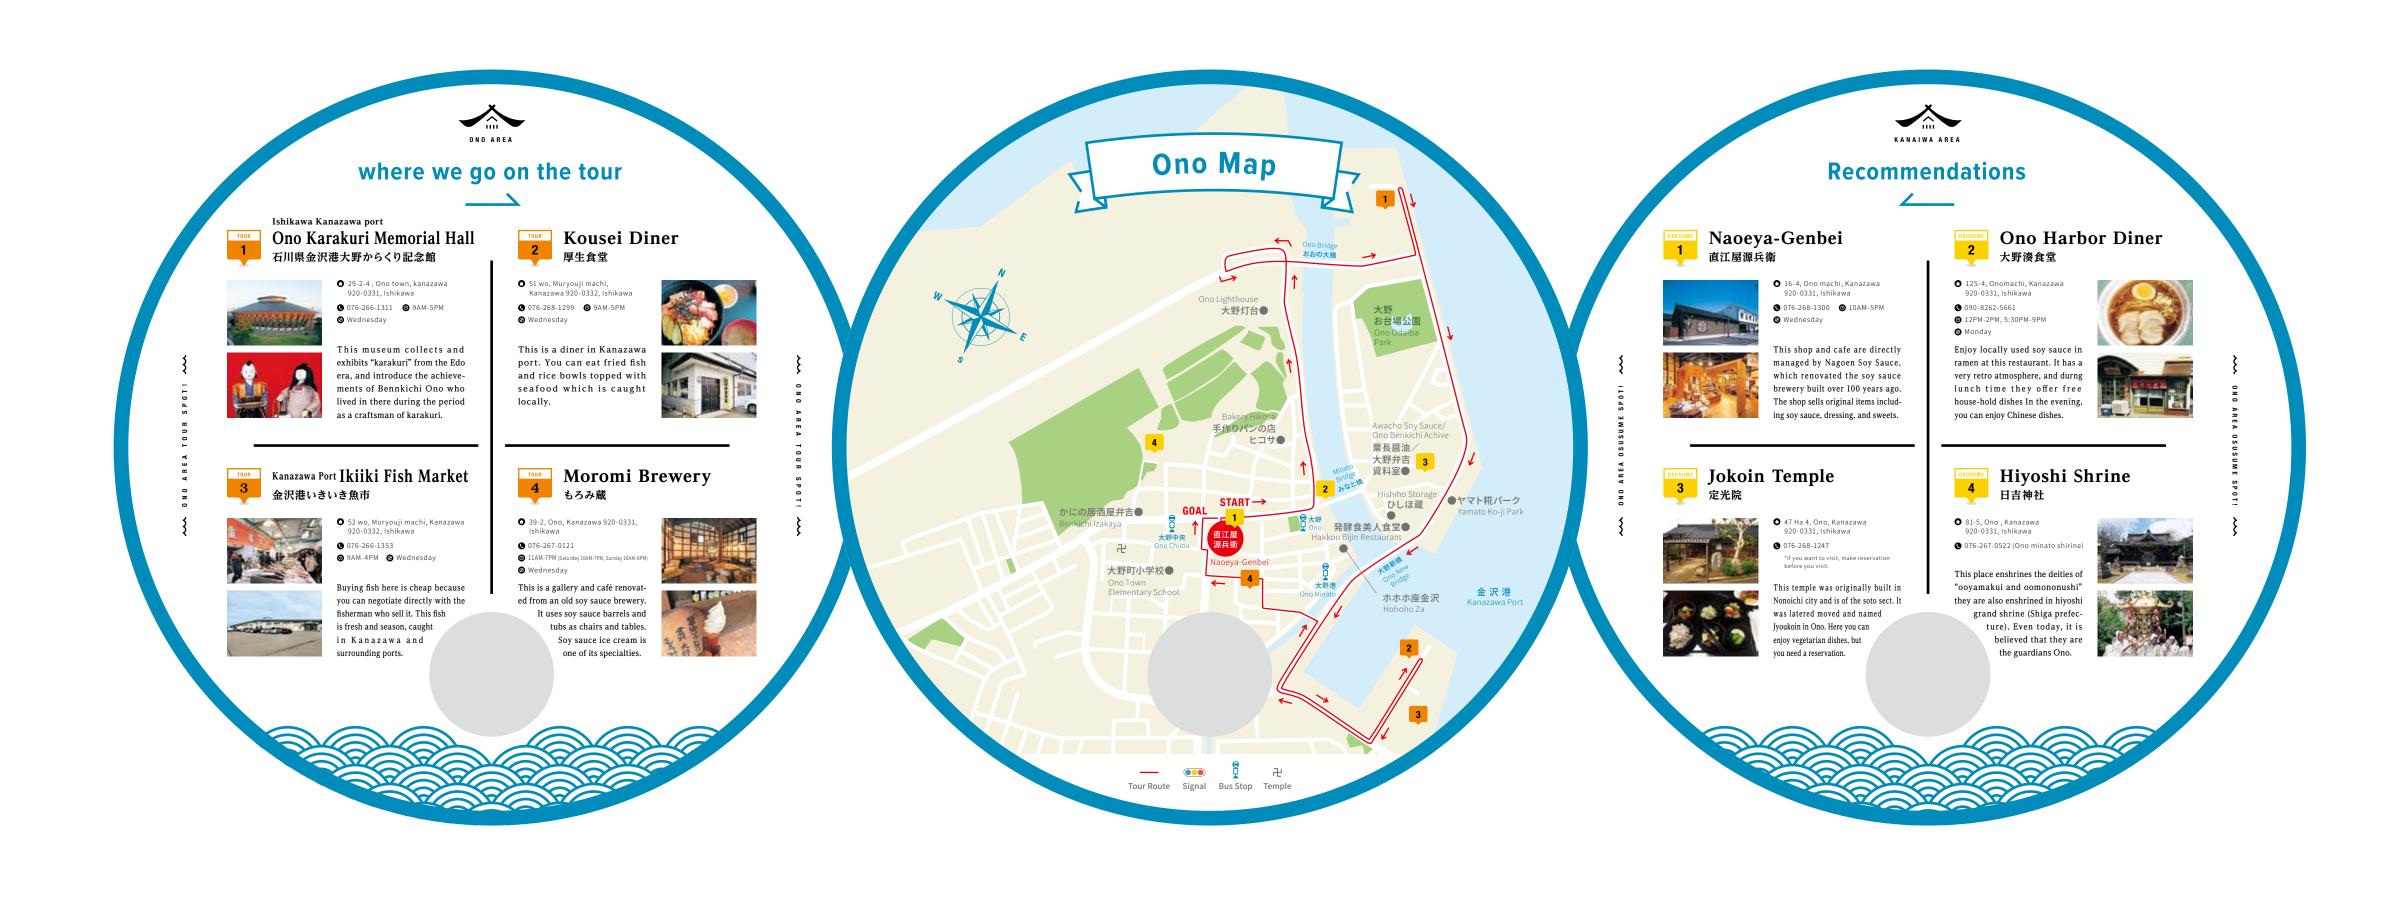

# Roundtrip tour by Bicycle to Ono

Many spectacular places to explore and enjoy! Would you like to experience this amazing place while traveling by bicycle?