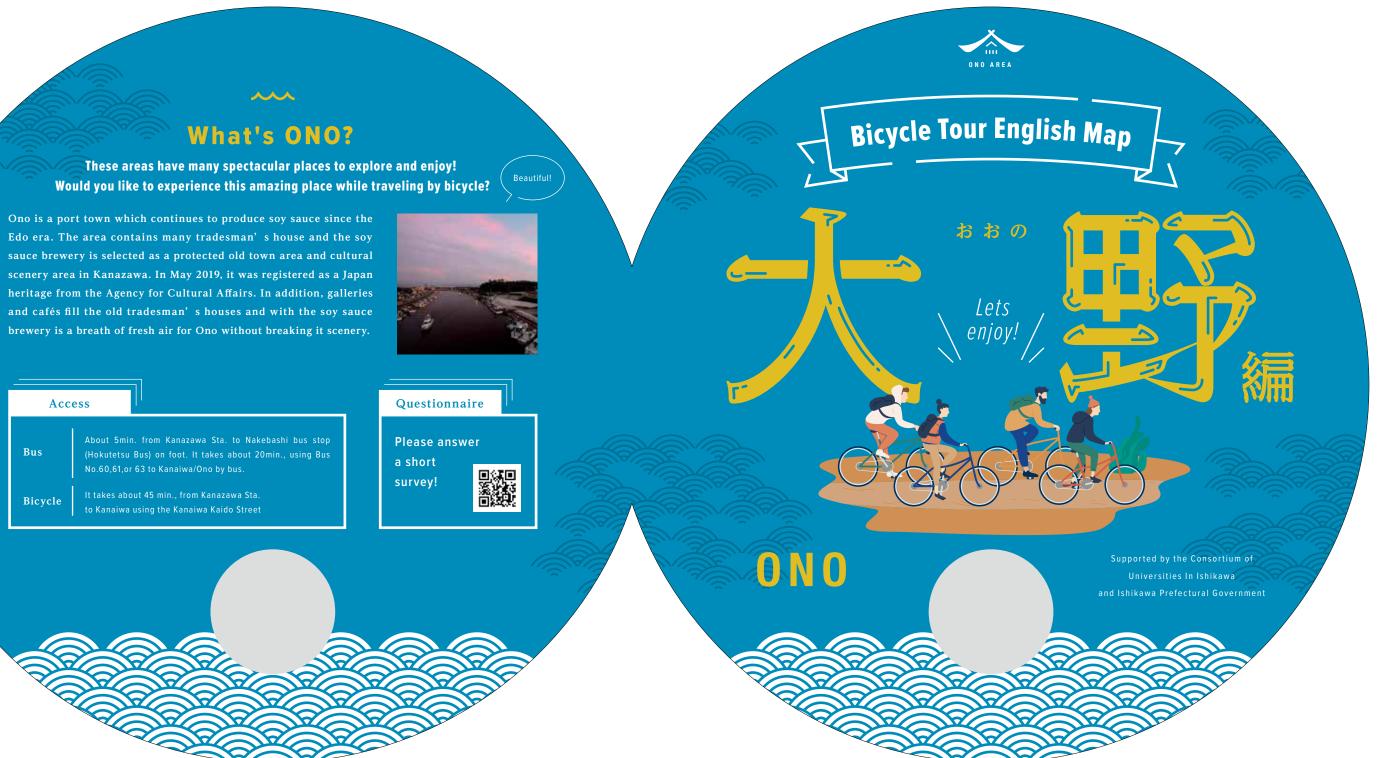

# Roundtrip tour by Bicycle to Ono

Many spectacular places to explore and enjoy! Would you like to experience this amazing place while traveling by bicycle?